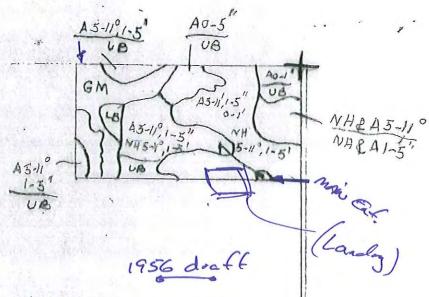

This report deals with the 80 acres of land located in the North Sec. 6. T29N - RIW (Town of Hoard) which was recently deeded to the Dorchester High School and is to be used as a School Forest.

### Red Area (1) - 5 acres

This small portion of land located in the NE corner of the tract has small aspen sprouts and brush growing on it. If the present cover were cleared off and subsequent cuttings or sprayings of this cover were done, Norway Pine might be planted on this site. However, the soil and drainage on the entire 80 acres indicates that White Spruce and White Pine would be a better species to plant.

## Green Area - 26 acres

This timber type is composed of aspen poles with about 1.5-2 cords per acre along with aspen sprouts and sapling sized trees. There are also some northern hardwood poles (red & hard maple) and reproduction present.

Since the aspen is not of good quality and showes evidence of disease and fire damage, it would be desirable to cut all pulp sized material on the tract and utilize it for pulpwood. To improve the composition of this area, under planting of White Pine and White Spruce should be started. These trees should be planted about 500-800 trees to the acre. Since 3-0 stock is the largest size avaiable for school forest planting it would be desirable to scalp sod and litter away from an 18" square before hand planting.

#### Red Area (2) - 5 acres

This type has small aspen sprouts and brush present along with a few scattered hemlocks end hardwoods. To improve the stand composition and increase the desirable stocking, White Pine and White Spruce should be under planted.

#### Brown Area - 19 acres

Scattered aspen poles and reproduction and hardwood poles and reproduction are found on this area. Thick brush is also present. A sanitation cutting of defective and cull trees would be desirable on this site. The underplanting of White Pine and Spruce would also improve stand conditions.

## Yellow Area (2) - 6 acres

A general sanitation cut of cull, defective and fire scared trees would be of value on this 6 acre type. To improve the stocking and stand composition the underplanting of White Spruce and Pine should again be initiated.

## Yellow Area (1) - 13 acres

This open grass marsh is too wet to plant and should be treated as a game cover area. There are probably some habitat improvement projects that could be accomplished on this marsh area. The District Game Manager at Black River Falls should be contacted for proposed projects of this nature.

#### Orange Area - 2 acres

This land is covered with alder and willows. It should be treated as Yellow area (1) above.

### Gray Area - 4 acres

These four acres are covered with scattered aspen poles and reproduction sized trees. Heavy brush is also present on the site. White Pine And Spruce should be underplanted to improve the potential of this stand.

9( E. Wojahn K. F. Wojahn WCD Forester Dorchester School Forest NENET Sec. 6 TEAN-RIW Hoard

A - aspen -

UB - upland Grash

NH - northern hardwood

LB - Lowland Grush

GM - Reed/Canary Grass - Swamp