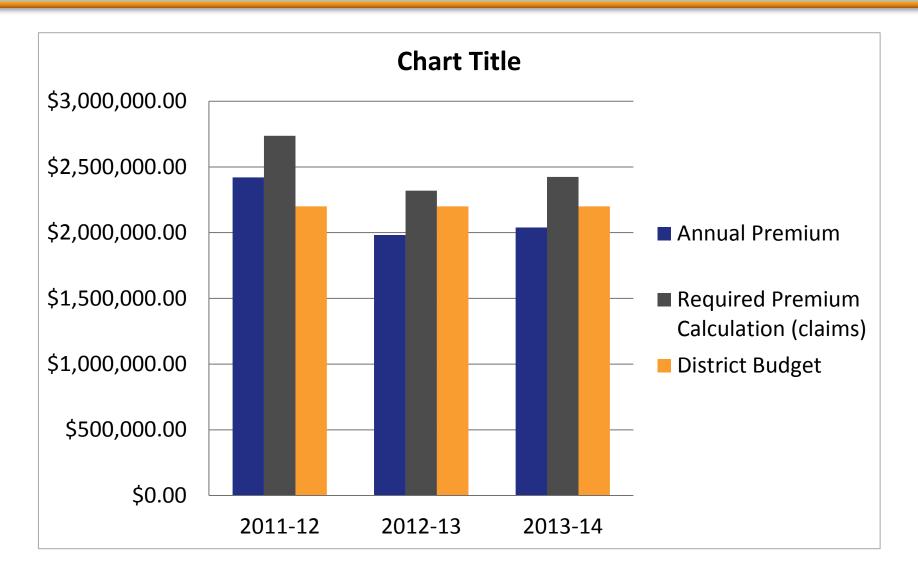

### 10. ACTION INFORMATION

- 10.01 Set Annual Meeting Date September 22 or 29
- 10.02 Request to Change August Board Meeting Date
- 10.03 Request to Change October Board Meeting Date
- 10.04 Set 2014-15 Health Insurance Budget at \$2,200,000
- 10.05 Approve Purchase of 55 Ton Jaws IV Edwards Ironworker
- 10.06 Performance Contract RFQ
- 10.07 High School Parking Fees
- 10.08 Approve .72% Administrative Staff Raise
- 10.09 Second Reading Policy #411.2 Anti-Bullying; Policy #441 Student Representation to the Board of Education; Policy #523.1 Medical Examinations; Exhibit #860 Legal Notice of Ban from School District