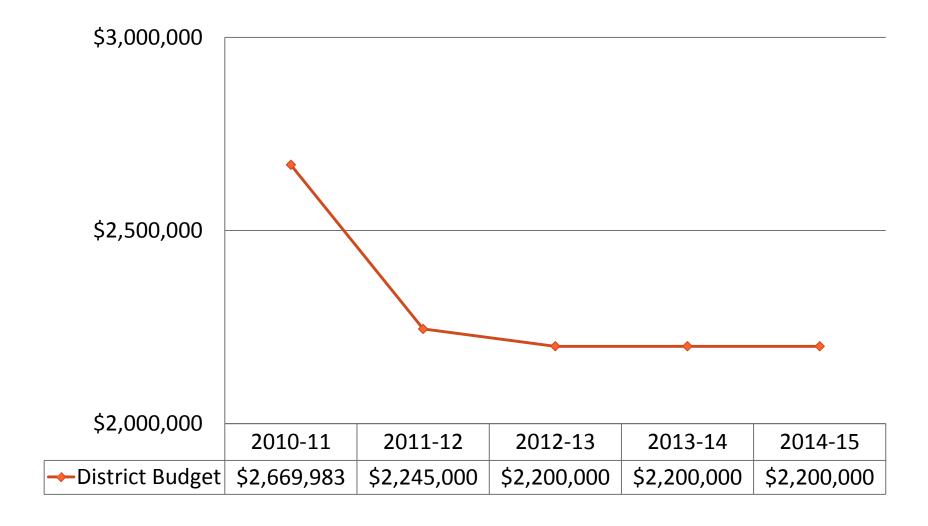

### 10. ACTION INFORMATION

- 10.01 Set Annual Meeting Date September 22 or 29
- 10.02 Request to Change August Board Meeting Date
- 10.03 Request to Change October Board Meeting Date
- 10.04 Set 2014-15 Health Insurance Budget at \$2,200,000
- 10.05 Approve Purchase of 55 Ton Jaws IV Edwards Ironworker
- 10.06 Performance Contract RFQ
- 10.07 High School Parking Fees
- 10.08 Approve .72% Administrative Staff Raise
- 10.09 Second Reading Policy #411.2 Anti-Bullying; Policy #441 Student Representation to the Board of Education; Policy #523.1 Medical Examinations; Exhibit #860 Legal Notice of Ban from School District