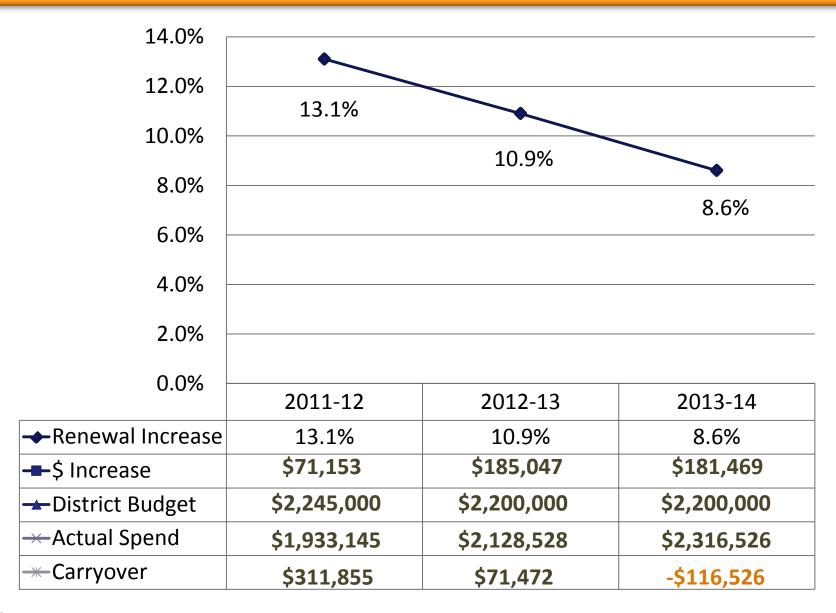

--------|
| Monthly Totals:        | \$1,789.72  | \$1,789.72  | \$2,360.78  |
| Annual Totals:         | \$21,476.61 | \$21,476.61 | \$28,329.39 |

While every effort is made to illustrate the carriers' various benefits, discrepancies or errors are possible. In the event of an error, the actual product brochure furnished by the insurance carrier and approved by the Commissioner of Insurance will prevail. The master contract and policyholder certificates are more detailed and should be used for the determination of benefits. All plans will comply with state and/or federal requirements with regard to nervous and mental benefits.











COLBY SCHOOL DISTRICT



John E. Preuss, Senior Account Executive/Partner Jamie MacDonald, Retention Account Executive



## Renewal Increase vs Budget





## **Premium History**





## **Claims Review**

- Loss ratio for 2013 was 124%
- Loss ratio for 2014 YTD is 102%



- Utilization does not seem to be the issue. The last 2 years only 50% of employees have met their deductible via the HRA.
- There were 10 high cost claimants with claims over \$50K totaling \$1,005,707 in paid claims equaling 60% of total spend for the last 12 months.
- SHP is estimating a 18% increase for 1/1/16



## **District Budget**





# HCR Taxes & Fees that will trickle down to Colby School District

Patient-centered Outcomes Research Institute (PCORI) Fee

 \$1 pmpm 1<sup>st</sup> year; \$2 pmpm 2<sup>nd</sup> year



Insurer Fee

• 2.1% of premium

Transitional Reinsurance Fee

• \$5.65 pmpm

Risk Adjustment Fee

• < \$1 pmpm

**Exchange Tax** 

• TBD



<s